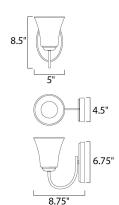

## **MEASUREMENTS**

DIMENSION : 5" W x 8.5" H x 8.75" Ext : 4.5" W x 6.75" H x 4" HCO **BACK PLATE** 

HANGING WEIGHT : 1.5 lb