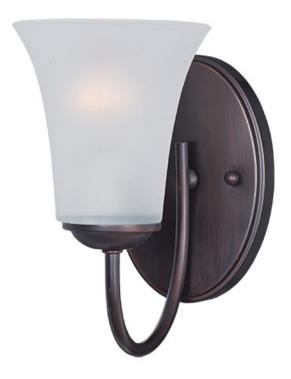

## **PRODUCT DESCRIPTION**

Modern style at a competitive price will make this collection the next builder standard. Tall profile Frost glass shades adorn a minimalistic frame in your choice of Satin Nickel or Oil Rubbed Bronze.